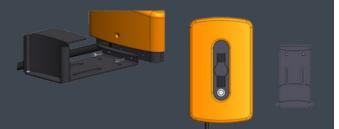

# **RDC CHARGER** EVcharging

Robotina Dynamic Charger

# EASY INSTALLATION & CUSTOMIZATION

RDC charger should be connected to the electric grid. Sensors and actuators communicate through long-range wireless. RDC charger contains an industrial grade PLC, which is fully programmable to simplify customization and future functionality.