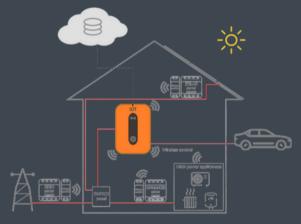

### GRID FRIENDLY

EV charging is a major challenge for electric grids. RDC charger supports electric grid and aggregators with advanced DLM , Fleet DLM and xEMS flexibility management.

### **FEATURES**

- Up to 22KW charging power
- Fully automatic and easy to use
- Sustainable (surplus) charging from Solar Power
- Priority or ECO charging
- Dynamic Load Management (DLM)
- Fleet management and group
  DLM
- xEMS compatibility
- Wireless Power Sensors
- Wireless relay for external load control
- Pre-paid and post-paid
- Easy to integrate
- Digital transformation of business
- IEC 61851
- OCPP, Modbus, API

# EASY INSTALLATION & CUSTOMIZATION

RDC charger should be connected to the electric grid. Sensors and actuators communicate through long-range wireless. RDC charger contains an industrial grade PLC, which is fully programmable to simplify customization and future functionality.