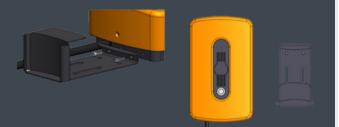

# **RDC CHARGER** EVcharging

Robotina Dynamic Charger

### **FEATURES**

- Up to 22KW charging power
- · Fully automatic and easy to use
- Sustainable (surplus) charging from Solar Power
- · Priority or ECO charging
- Dynamic Load Management (DLM)
- Fleet management and group
  DLM
- xEMS compatibility
- Wireless Power Sensors
- Wireless relay for external load control
- Pre-paid and post-paid
- Easy to integrate
- Digital transformation of business
- IEC 61851
- OCPP, Modbus, API

# EASY INSTALLATION & CUSTOMIZATION

RDC charger should be connected to the electric grid. Sensors and actuators communicate through long-range wireless. RDC charger contains an industrial grade PLC, which is fully programmable to simplify customization and future functionality.