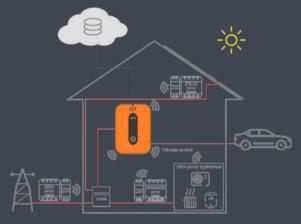

### GRID FRIENDLY

EV charging is a major challenge for electric grids. RDC charger supports electric grid and aggregators with advanced DLM , Fleet DLM and xEMS flexibility management.

### **FEATURES**

- Up to 22KW charging power
- · Fully automatic and easy to use
- Sustainable (surplus) charging from Solar Power
- · Priority or ECO charging
- Dynamic Load Management (DLM)
- Fleet management and group
  DLM
- xEMS compatibility
- Wireless Power Sensors
- Wireless relay for external load control
- Pre-paid and post-paid
- Easy to integrate
- Digital transformation of business
- IEC 61851
- OCPP, Modbus, API

# EASY INSTALLATION & CUSTOMIZATION

RDC charger should be connected to the electric grid. Sensors and actuators communicate through long-range wireless. RDC charger contains an industrial grade PLC, which is fully programmable to simplify customization and future functionality.