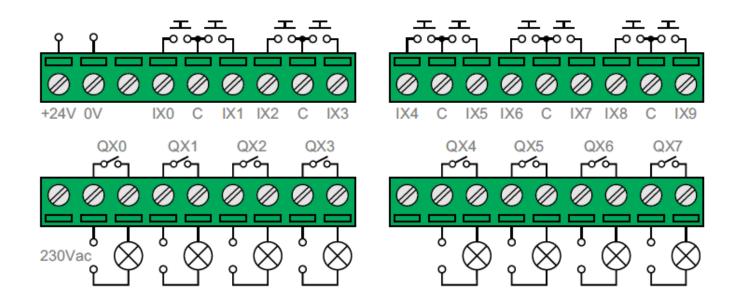

------------|
| - incandescent / halogen 230V         | 1000 W             |
| - halogen 12V with transformer        | 500 W              |
| - LED with transformer or compact     | 500 W              |
| Total power for all outputs together: | 4000 W             |
| Maximum switching voltage             | 250Vac             |
| Dielectric strength output to output  | 400Vac             |
| Maximum input cable length:           | 50 m               |
| Power supply:                         | 24 V / max. 120 mA |
| Ingress protection:                   | IP20               |
| Operating temperature:                | 045 °C             |
| Storage temperature:                  | -2075 °C           |
| Relative humidity:                    | 095 % n/c          |

280g

Weight:

## Terminals