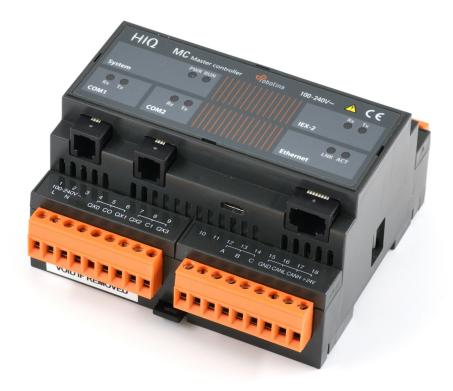

# TH-MC

Temperature and humidity monitoring Master controller

| Order code: | TH-MC                |
|-------------|----------------------|
| Mounting:   | DIN rail, 6M, 106 mm |
| Dimensions: | 106×108×58 mm        |

#### **LED** indicators

| PWR      | ×                                  | power supply OK |  |
|----------|------------------------------------|-----------------|--|
| RUN      | ×                                  | run             |  |
|          | ×                                  | stop            |  |
|          | ×                                  | pause           |  |
|          | ×                                  | program error   |  |
|          | ×                                  | no kernel       |  |
|          | ×                                  | hardware error  |  |
| IEX2     | IEX-2 modules communication status |                 |  |
| COM1     | -                                  |                 |  |
| COM2     | BM-TH communication status         |                 |  |
| Ethernet | LAN communication status           |                 |  |