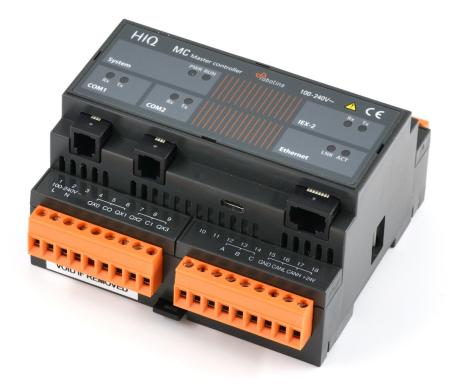

#### **BTMS Master controller**

| Order code: | BM-MC                |
|-------------|----------------------|
| Mounting:   | DIN rail, 6M, 106 mm |
| Dimensions: | 106×108×58 mm        |

### **Highlights & Features**

- Communication with temperature and humidity sensors
- Additional digital inputs for connecting various sensors (leakage, gas,...)
- Additional digital outputs for disconnecting strings with an error or for alarming
- Supports up to:
  - 32 strings (BM-SS)
  - $\circ\,$  4 Digital IO modules (BM-LC) with 8 DI and 8 DO each

### **Technical specification**

| Power supply      | Nominal | 24 VDC    |
|-------------------|---------|-----------|
|                   | Range   | 18 28 VDC |
| Power consumption | Typical | 150 mA    |
|                   | Мах     | 280 mA    |

| Digital outputs      | relay 8A/250VAC or 8A/30VDC resistive |                     |
|----------------------|---------------------------------------|---------------------|
| Operating conditions | 050°C, 085% rh non-condensing         |                     |
| Dimensions           | width                                 | 185 (110+2×37,5) mm |
|                      | height                                | 103 mm              |
|                      | depth                                 | 51 mm               |

#### **LED** indicators

| PWR      | ×                                  | power supply OK |  |
|----------|------------------------------------|-----------------|--|
| RUN      | ×                                  | run             |  |
|          | ×                                  | stop            |  |
|          | ×                                  | pause           |  |
|          | ×                                  | program error   |  |
|          | ×                                  | no kernel       |  |
|          | ×                                  | hardware error  |  |
| IEX2     | IEX-2 modules communication status |                 |  |
| COM1     | BM-TP communication status         |                 |  |
| COM2     | BM-SS communication status         |                 |  |
| Ethernet | LAN communication status           |                 |  |