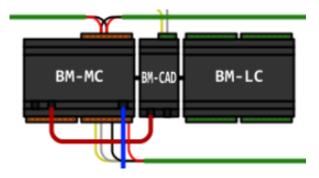

K |  |
|----------|------------------------------------|-----------------|--|
| RUN      | ×                                  | run             |  |
|          | ×                                  | stop            |  |
|          | ×                                  | pause           |  |
|          | ×                                  | program error   |  |
|          | ×                                  | no kernel       |  |
|          | ×                                  | hardware error  |  |
| IEX2     | IEX-2 modules communication status |                 |  |
| COM1     | BM-TP communication status         |                 |  |
| COM2     | BM-SS communication status         |                 |  |
| Ethernet | LAN communication status           |                 |  |

## Wiring