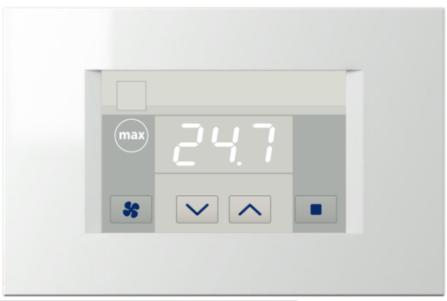

# TH-1T-IQ

#### **Touch room thermostat**

| Model number: | TH-1T-IQ<br>on-wall, 3M<br>rectangular box |  |
|---------------|--------------------------------------------|--|
| Mounting:     |                                            |  |
| Dimensions:   | 122×80×23mm                                |  |

### **Features**

- alternate setpoint
- fan options:
  - manual fan speed
  - fan speed limits
  - fan-max with time limitation
- night mode
- various sensor options:
  - internal
  - external
  - remote