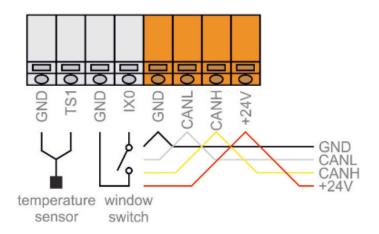

### **Terminals**

| IEX2 BUS                                    | +24V | IEX2 bus                 |
|---------------------------------------------|------|--------------------------|
|                                             | CANH |                          |
|                                             | CANL |                          |
|                                             | GND  |                          |
| Window magnetic switch                      | IX0  | Digital input            |
|                                             | GND  |                          |
| External<br>temperature<br>sensor ES / ES-A | TS1  | Temperature sensor input |
|                                             | GND  |                          |