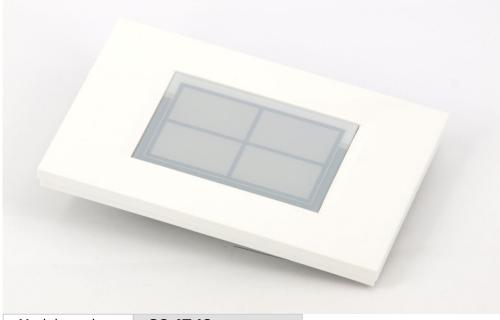

# SC-4T-IQ

#### touch screen 4 scene controller

| Model number: | SC-4T-IQ                       |
|---------------|--------------------------------|
| Mounting:     | on-wall, 3M<br>rectangular box |
| Dimensions:   | 122×80×23mm                    |

### **General description**

SC-4T-IQ is on wall compact intelligent scene controller with up to 4 configurable touch buttons. Scene controller provides memorizing and selection of up to 4 scenes. Scene state is indicated by LED. Scene can be any combination of lights and blinds controlled through HIQ modules. SC-4T-IQ buttons can be configured also as toggle button for on/off output, dimmer button or up/down button for blinds control. Built in IR receiver allows scene set with any RC5/36kHz IR remote controller.