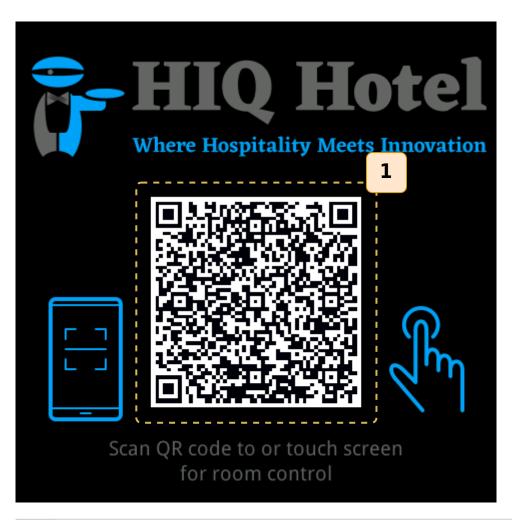

## Mobile GUI

The mobile GUI allows hotel guests easy and intuitive control of the room. No app installation is required; everything operates through a web application optimized for smartphones.

The link for accessing the application is provided as a QR code on the touch panel in the room. The link automatically change when the guest in the room is replaced, ensuring that former guests can no longer control the room.

**1** QR code link for the mobile GUI web page. To manage the room, scan the code with a smartphone. The website address and QR code automatically change when a new guest checks into the room, preventing former guests from controlling the room.