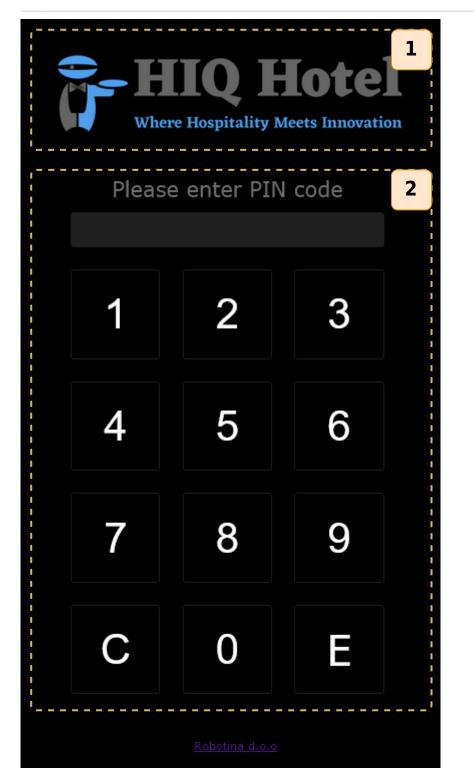

- **1** The hotel's logo can be customized to match the actual hotel.
- **2** PIN code entry keyboard. After entering the correct code, it automatically switches to the room control page. The "C" key is used to delete the code in case of an error, and the "E" key is for confirming the entry.