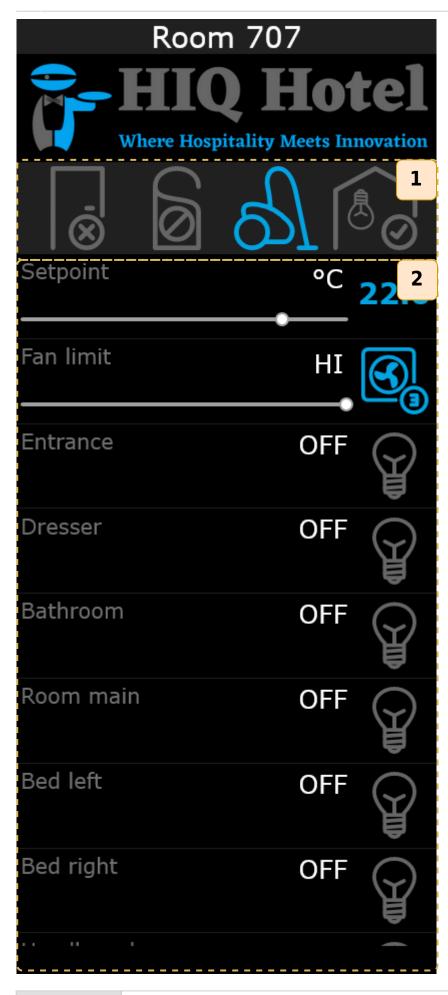

(c) Robotina d.o.o.

**1** Quick access buttons.

(c) Robotina d.o.o. 3/4

| 2                    | Control of devices in the room. |  |
|----------------------|---------------------------------|--|
| $\overline{\otimes}$ |                                 |  |
|                      |                                 |  |