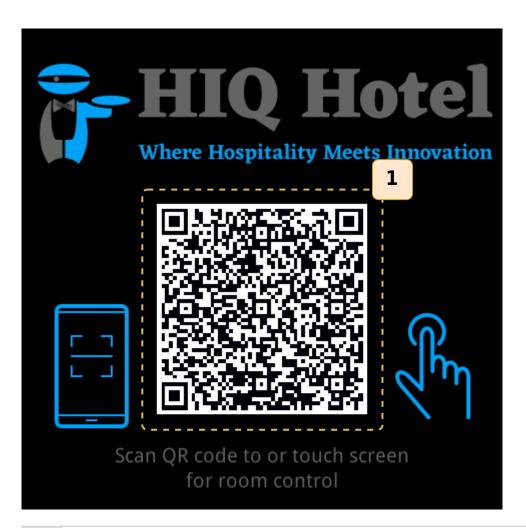

## **Mobile GUI**

The mobile GUI allows hotel guests easy and intuitive control of the room. No app installation is required; everything operates through a web application optimized for smartphones.

The link for accessing the application is provided as a QR code on the touch panel in the room. The link automatically change when the guest in the room is replaced, ensuring that former guests can no longer control the room.

QR code link for the mobile GUI web page. To manage the room, scan the code with a smartphone. The website address and QR code automatically change when a new guest checks into the room, preventing former guests from controlling the room.