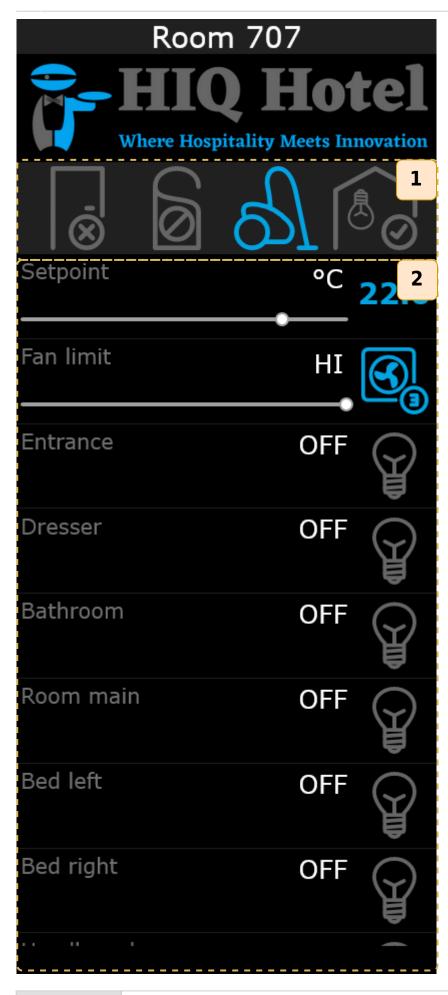

(c) Robotina d.o.o.

**1** Quick access buttons.

(c) Robotina d.o.o. 3/4

**2** Control of devices in the room.

(c) Robotina d.o.o. 4/4