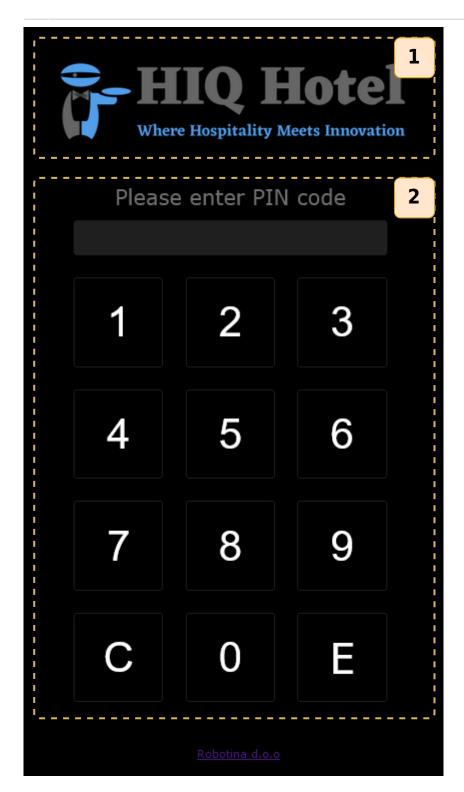

(c) Robotina d.o.o.

- 1 The hotel's logo can be customized to match the actual hotel.
- PIN code entry keyboard. After entering the correct code, it automatically switches to the room control page. The "C" key is used to delete the code in case of an error, and the "E" key is for confirming the entry.