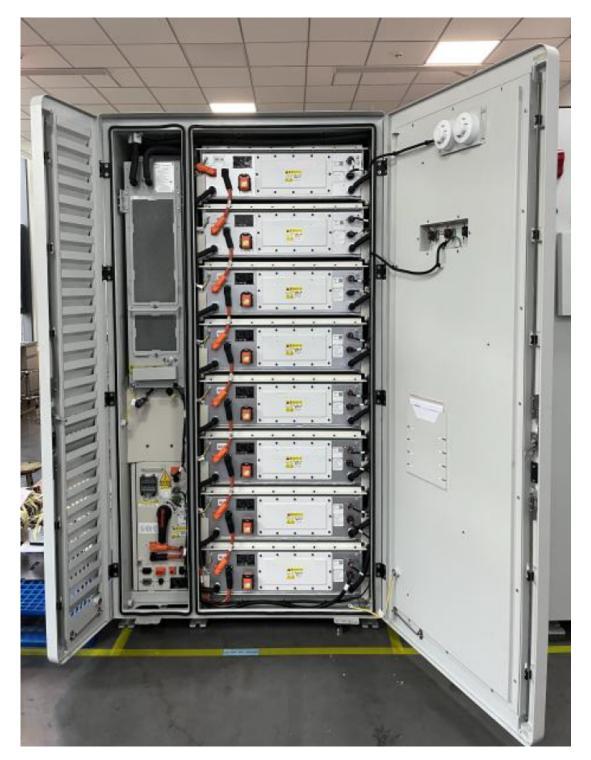

## VRBHV 1331-280-RA-O

## LiFePO4 HV battery rack, outdoor, liquid cooled

| Order code:  | RB V1331-280-RA-O                                  |  |
|--------------|----------------------------------------------------|--|
| Description: | High performance battery pack, IP54, liquid cooled |  |
| Technology:  | LiFePO4                                            |  |

## **Technical specification**

| Nominal capacity:         | 372.7kWh               |
|---------------------------|------------------------|
| Nominal voltage:          | 1331.2V                |
| End of discharge voltage: | 1164.8V                |
| Charging voltage:         | 1497.6V                |
| Continuous Charge I:      | 140A                   |
| Continuous Discharge I:   | 140A                   |
| Peak Charge/Discharge I:  | 280A (max 1min)        |
| Internal impedance:       | >10mOhm                |
| Charge temperature:       | 045°C                  |
| Discharge temperature:    | -1055°C                |
| Parallel Connection:      | up to 20               |
| Communication protocol:   | CAN                    |
| Weight:                   | max 3500kg             |
| Dimensions (WxHxD):       | 1300x1300x2340mm       |
| Installation method:      | floor-standing         |
| Environment:              | Outdoor                |
| Thermal management:       | Liquid cooling/heating |