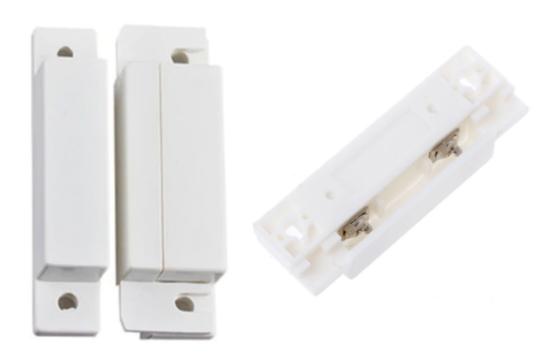

## **Opening sensor**

## **Features**

- Normally closed type: when the magnet is close to switch, the contacts are closed.
- Sensor is a reed switch, operated by an applied magnetic field.
- Designed for use with HIQ systems.

## **Specifications**

| Type:               | Magnetic Opening Sensor        |
|---------------------|--------------------------------|
| Model:              | MOS-01                         |
| Material:           | ABS                            |
| Color:              | White                          |
| Size:               | 62×2mm                         |
| Rated current:      | 100mA                          |
| Rated power:        | 3W                             |
| Connecting mode:    | NC. (normally closed)          |
| Operating distance: | more than 15mm, less than 25mm |