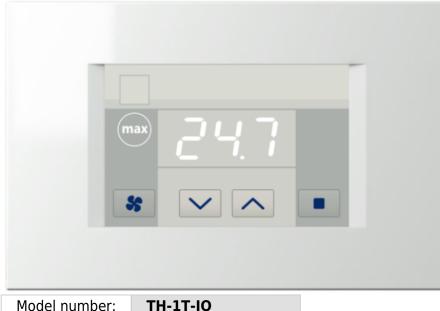

# TH-1T-IQ

#### Touch room thermostat

| Model number: | IH-11-IQ                       |
|---------------|--------------------------------|
| Mounting:     | on-wall, 3M<br>rectangular box |
| Dimensions:   | 122×80×23mm                    |

#### Features

- alternate setpoint
- fan options:
  - $\circ\,$  manual fan speed
  - fan speed limits
  - $\circ\,$  fan-max with time limitation
- night mode
- various sensor options:
  - internal
    - external
    - $\circ$  remote

### **General description**

TH-1T-IQ module belongs to room/zone thermostat controllers. It can be used for any heating and/or cooling system including: fan-coils, hot water or electrical radiators, ceiling fans, floor/ceiling heating/cooling, split AC. TH series provide maximum comfort and energy saving functionality. Set-points are selectable on the unit or through other devices. Advanced functionality including smart-phone operation, internet operation, scheduling, HIQ automations, automatic weather response and more are provided when connected to HIQ Home Controller and HIQ universe.