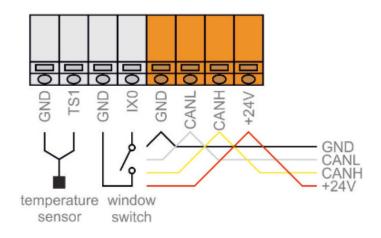

# **Technical specification**

| Window switch input:     | internal pull-up 12V, 2mA    |
|--------------------------|------------------------------|
| Temperature measurement: | internal or external ES/ES-A |
| Power supply:            | 24V/15mA                     |
| Ingress protection:      | IP20                         |
| Operating temperature:   | 045°C                        |
| Storage temperature:     | -2075°C                      |
| Relative humidity:       | 095% n/c                     |

## Terminals

| IEX2 BUS                                    | +24V | IEX2 bus                 |
|---------------------------------------------|------|--------------------------|
|                                             | CANH |                          |
|                                             | CANL |                          |
|                                             | GND  |                          |
| Window magnetic<br>switch                   | IX0  | Digital input            |
|                                             | GND  |                          |
| External<br>temperature<br>sensor ES / ES-A | TS1  | Temperature sensor input |
|                                             | GND  |                          |
|                                             | GND  |                          |