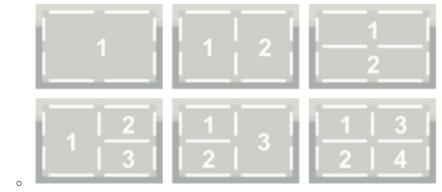

### Features

• configurable panel layout

- quick set any lights and/or blinds to predefined value
- easy scene memorization
- configurable button action:
  - $\circ$  on/off
  - $\circ\,$  dimmer push button (on/off and 0..100%)
  - $\circ~$  blinds up/down
  - $\circ$  scene
- IR remote commands receiver

### **General description**

SC-4T-IQ is on wall compact intelligent scene controller with up to 4 configurable touch buttons. Scene controller provides memorizing and selection of up to 4 scenes. Scene state is indicated by LED. Scene can be any combination of lights and blinds controlled through HIQ modules. SC-4T-IQ buttons can be configured also as toggle button for on/off output, dimmer button or up/down button for blinds control. Built in IR receiver allows scene set with any RC5/36kHz IR remote controller.