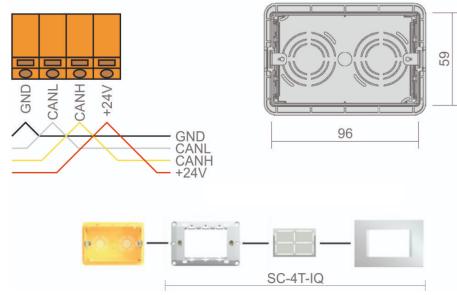

## Terminals

| IEX2 BUS | +24V | IEX2 bus |
|----------|------|----------|
|          | CANH |          |
|          | CANL |          |
|          | GND  |          |

#### Terminals

Mounting: rectangular box 3M