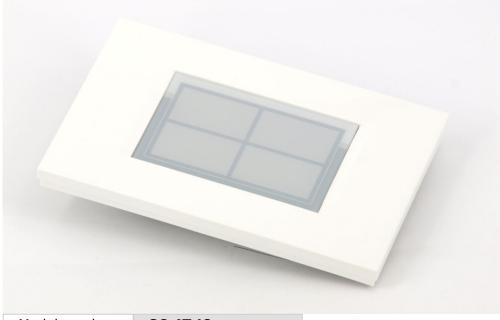

#### touch screen 4 scene controller

| Model number: | SC-4T-IQ                       |
|---------------|--------------------------------|
| Mounting:     | on-wall, 3M<br>rectangular box |
| Dimensions:   | 122×80×23mm                    |

### **General description**

SC-4T-IQ is on wall compact intelligent scene controller with up to 4 configurable touch buttons. Scene controller provides memorizing and selection of up to 4 scenes. Scene state is indicated by LED. Scene can be any combination of lights and blinds controlled through HIQ modules. SC-4T-IQ buttons can be configured also as toggle button for on/off output, dimmer button or up/down button for blinds control. Built in IR receiver allows scene set with any RC5/36kHz IR remote controller.