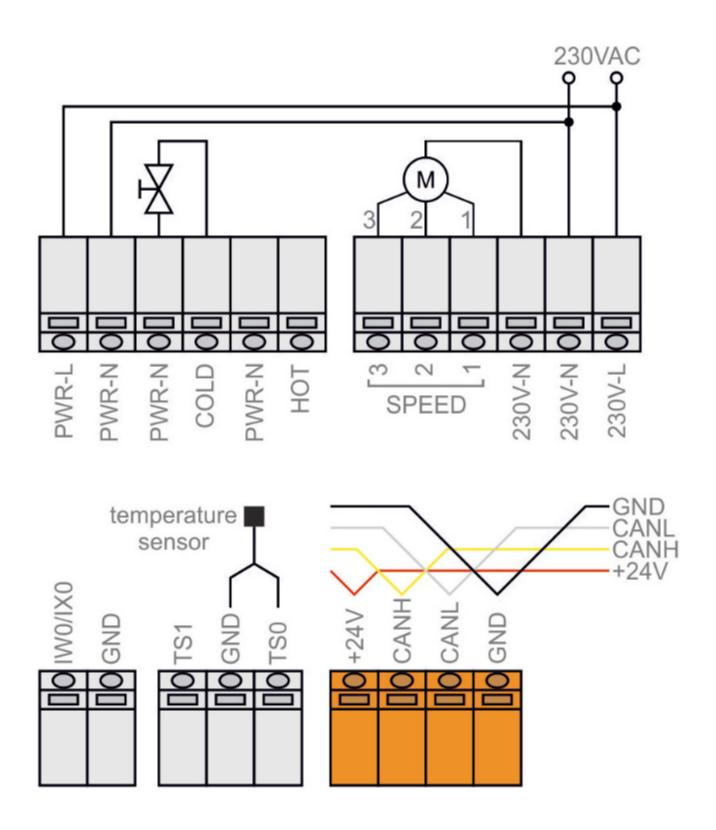

witches. Configuration is completely performed on PC. Flexible - Can be used with a wide range of home, office and industrial convectors. Fallback mode - Device continue operation even in case that communication is broken.

(c) Robotina d.o.o.

# **Technical specification**

| Relay outputs:               | 3A/250V      |
|------------------------------|--------------|
| Temperature measurement:     | external     |
| External temperature sensor: | ES any model |
| Power supply:                | 24V 45mA     |
| Operating temperature:       | 045°C        |
| Storage temperature:         | -2075°C      |
| Relative humidity:           | 095% n/c     |
| Weight:                      | 150g         |
| Standards:                   | EN 60730-1   |

## **Terminals**

(c) Robotina d.o.o. 2/3



(c) Robotina d.o.o.