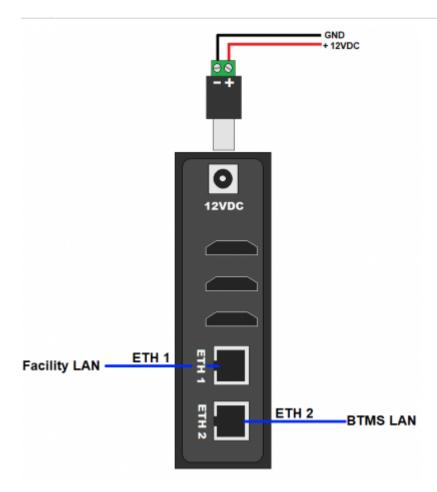

GB SSD                                                                        |  |
| Ethernet:                   | 2 x RJ-45 10/100/1000/2500 Mbps                                                                    |  |
| LTE:                        | Cat 4                                                                                              |  |
| Working temp.:              | 0°C to +70°C                                                                                       |  |
| Humidity:                   | 0% to 95%                                                                                          |  |
| <b>Vibration Endurance:</b> | 2 Gms with storage (5 to 500Hz, X/Y/Z direction; random, operating)                                |  |

## Wiring

(c) Robotina d.o.o. 2/3



(c) Robotina d.o.o. 3/3